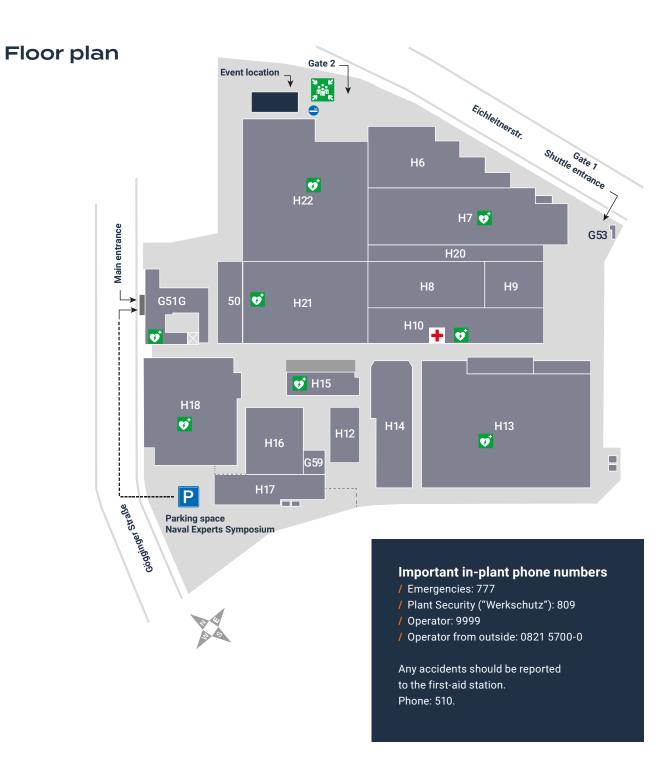

G51 Administration,

RENK Test System GmbH, Sales and Engineering Design

Hall 22 Multifunctional hall M&I

Parking space Naval Experts Symposium

Smoking area

## **Emergencies**

Emergencies: call 777

Our own medical station (see floor plan) is open during the event.

**Defibrillators** 

Assembly point

In case of an emergency or alarm, please follow the instructions of your accompanying person.